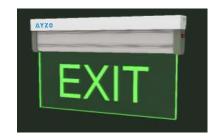

## LED AC SIGNAGE BOARDS A-EL-SD/A-EL-DD

## **Description:**

AYZO - LED Signage board/direction lights are most attractive products having the customized design with affordable price.

## **Specifications:**

| Model                 | A-EL-SD/A-EL-DD                            |  |  |
|-----------------------|--------------------------------------------|--|--|
| Input Power           | 90-270V AC, 50Hz                           |  |  |
| System Power          | 5W                                         |  |  |
| Battery Used          | Lithium Ion - 2.6AH                        |  |  |
| Working Temperature   | 30°C to 44°C                               |  |  |
| Back Up               | 4 hrs. at full charge                      |  |  |
| Surge Protection from | 3.5KVA                                     |  |  |
| Warranty              | 1 year                                     |  |  |
| Mounting              | Suspended /Wall/Surface /T mounting        |  |  |
| Design                | Single side and double side also available |  |  |