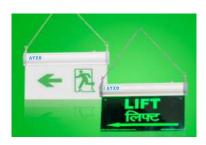

## LED AC SIGNAGE BOARDS A-EL-SD/A-EL-DD

## **Description:**

AYZO - LED Signage board/direction lights are most attractive products having the customized design with affordable price.

## **Specifications:**

| Model                 | A-EL-SD/A-EL-DD                            |  |  |
|-----------------------|--------------------------------------------|--|--|
| Input Power           | 90-270V AC, 50Hz                           |  |  |
| System Power          | 5W                                         |  |  |
| Battery Used          | Lithium Ion - 2.6AH                        |  |  |
| Working Temperature   | 30°C to 44°C                               |  |  |
| Back Up               | 4 hrs. at full charge                      |  |  |
| Surge Protection from | 3.5KVA                                     |  |  |
| Warranty              | 1 year                                     |  |  |
| Mounting              | Suspended /Wall/Surface /T mounting        |  |  |
| Design                | Single side and double side also available |  |  |