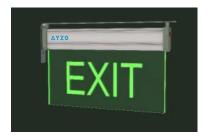

## LED AC SIGNAGE BOARDS A-EL-SD/A-EL-DD

## **Description:**

AYZO - LED Signage board/direction lights are most attractive products having the customized design with affordable price.

## **Specifications:**

| Model                 | A-EL-SD/A-EL-DD                            |  |  |
|-----------------------|--------------------------------------------|--|--|
| Input Power           | 90-270V AC, 50Hz                           |  |  |
| System Power          | 5W                                         |  |  |
| Battery Used          | Lithium Ion - 2.6AH                        |  |  |
| Working Temperature   | 30°C to 44°C                               |  |  |
| Back Up               | 4 hrs. at full charge                      |  |  |
| Surge Protection from | 3.5KVA                                     |  |  |
| Warranty              | 1 year                                     |  |  |
| Mounting              | Suspended /Wall/Surface /T mounting        |  |  |
| Design                | Single side and double side also available |  |  |