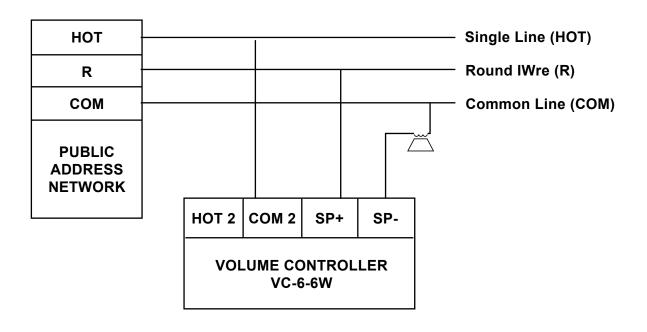

### **Description:**

Control broadcast sound of sound pressure in the region, usually by resistance or pressure type transformer points to achieve; There are three kinds of general volume controller. One, the background music volume control, it is a two wire, do not need to fire broadcasting places; The volume of the two, with strong fire broadcast cut controller (which with strong cut the volume of the controller according to its strong cutting way three wire system and four wire system), What is cut, when regional use will be the volume control volume to very few, even in close, when there is an urgent notice or fire Control room by issuing an emergency control signal to the volume controller, force the volume controller into the radio, and is not affected by the volume controller The state of the influence, entered the state radio. Third, choose the volume controller, as the name implies the volume controller can control the volume of also can choose different music at the same time, it also Fire and don't need to cut two fire is strong, and the selected volume controller can only use four wire system.

#### Features:

- Remote Volume Controller
- 2-wire, 3-wire, 4-wire and 6-wire connection available
- Power capacity can be extended to 120W, 200W
- Emergency Function

| Model         | Property                                     | Capacity    |
|---------------|----------------------------------------------|-------------|
| VC-6-6W (R)   | Volume Controller                            | 6W          |
| VC-6-6W (T)   | Volume controller with extend function       | 60W         |
| VC-6-6W-F (R) | Volume controller with extend & EMC function | 6W          |
| VC-6-6W-F (T) | Volume controller with extend & EMC function | 60W         |
| EH 120/200    | Extender                                     | 120W / 200W |