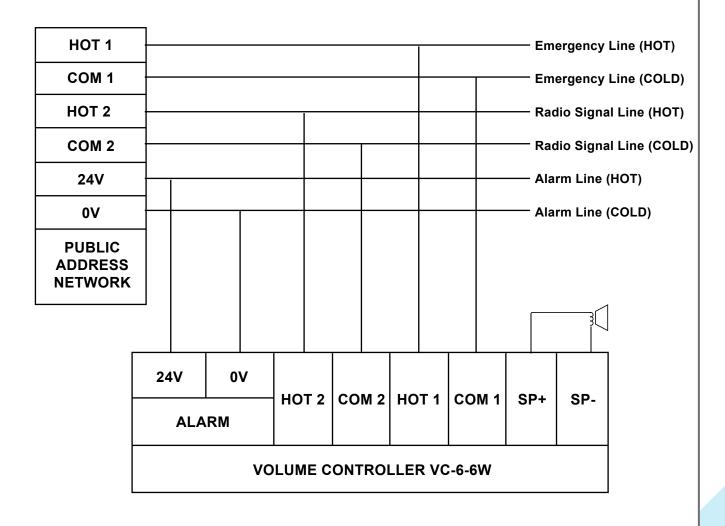

### **Description:**

Control broadcast sound of sound pressure in the region, usually by resistance or pressure type transformer points to achieve; There are three kinds of general volume controller. One, the background music volume control, it is a two wire, do not need to fire broadcasting places; The volume of the two, with strong fire broadcast cut controller (which with strong cut the volume of the controller according to its strong cutting way three wire system and four wire system), What is cut, when regional use will be the volume control volume to very few, even in close, when there is an urgent notice or fire Control room by issuing an emergency control signal to the volume controller, force the volume controller into the radio, and is not affected by the volume controller The state of the influence, entered the state radio. Third, choose the volume controller, as the name implies the volume controller can control the volume of also can choose different music at the same time, it also Fire and don't need to cut two fire is strong, and the selected volume controller can only use four wire system.

#### Features:

- Remote Volume Controller
- 2-wire, 3-wire, 4-wire and 6-wire connection available
- Power capacity can be extended to 120W, 200W
- Emergency Function

| Model         | Property                                     | Capacity    |
|---------------|----------------------------------------------|-------------|
| VC-6-6W (R)   | Volume Controller                            | 6W          |
| VC-6-6W (T)   | Volume controller with extend function       | 60W         |
| VC-6-6W-F (R) | Volume controller with extend & EMC function | 6W          |
| VC-6-6W-F (T) | Volume controller with extend & EMC function | 60W         |
| EH 120/200    | Extender                                     | 120W / 200W |