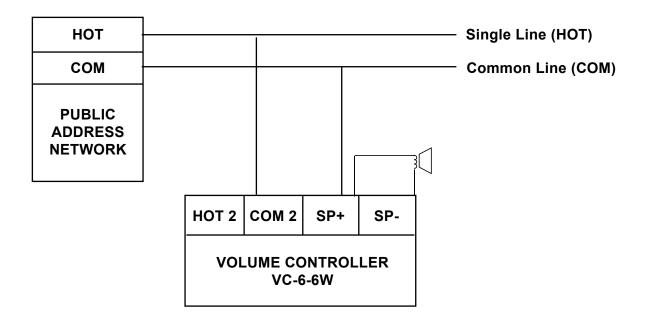

- Remote Volume Controller
- 2-wire, 3-wire, 4-wire and 6-wire connection available
- Power capacity can be extended to 120W, 200W
- Emergency Function

| Model         | Property                                     | Capacity    |
|---------------|----------------------------------------------|-------------|
| VC-6-6W (R)   | Volume Controller                            | 6W          |
| VC-6-6W (T)   | Volume controller with extend function       | 60W         |
| VC-6-6W-F (R) | Volume controller with extend & EMC function | 6W          |
| VC-6-6W-F (T) | Volume controller with extend & EMC function | 60W         |
| EH 120/200    | Extender                                     | 120W / 200W |

# **SPEAKER VOLUME CONTROLLER**



**VC-6-6W** 

#### **CONNECTION:**

#### 1. 2 Wire Mode



#### 1. 2 Wire Mode



# **SPEAKER VOLUME CONTROLLER**



**VC-6-6W** 

#### 1. 2 Wire Mode